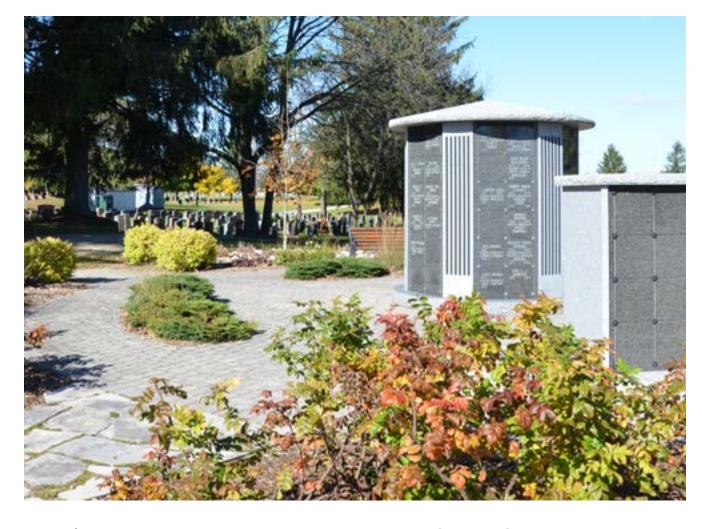

Hanover Cemetery Columbarium

A cemetery provides a place to permanently memorialize each person interred there.

With the ever increasing number of families choosing cremation, the Hanover Cemetery is pleased to provide an interment alternative.

This above ground interment, practiced in Europe for centuries is an age-old custom. Our granite Columbarium contains companion niches that face both the cemetery to the west and the sunrise over the rolling hills and valley lands to the east. Each niche provides for the remains of two individuals. Single or companion inscriptions require only one niche front.

## HANOVER CEMETERY COLUMBARIUM

PUBLIC WORKS Civic Centre 341 10th St. Hanover ON hanover.ca

Hanover Cemetery Columbarium This addition to Hanover Cemetery provides an attractive location where you can place your loved ones' urns and return time and again to honour their lives.