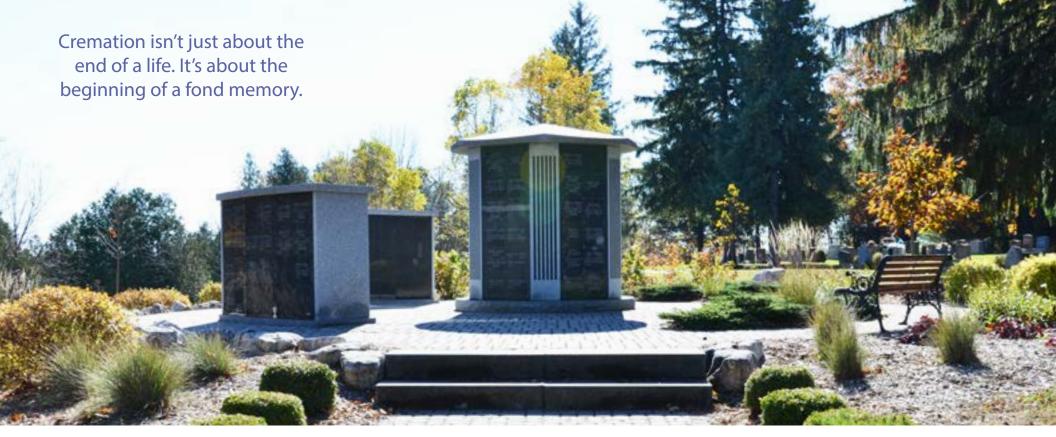

Hanover Cemetery Columbarium

A cemetery provides a place to permanently memorialize each person interred there.

With the ever increasing number of families choosing cremation, the Hanover Cemetery is pleased to provide an interment alternative.

This above ground interment, practiced in Europe for centuries is an age-old custom. Our granite Columbarium contains companion niches that face both the cemetery to the west and the sunrise over the rolling hills and valley lands to the east. Each niche provides for the remains of two individuals. Single or companion inscriptions require only one niche front.

## HANOVER CEMETERY COLUMBARIUM

PUBLIC WORKS Civic Centre 341 10th St. Hanover ON hanover.ca

Hanover Cemetery Columbarium This addition to Hanover Cemetery provides an attractive location where you can place your loved ones' urns and return time and again to honour their lives.